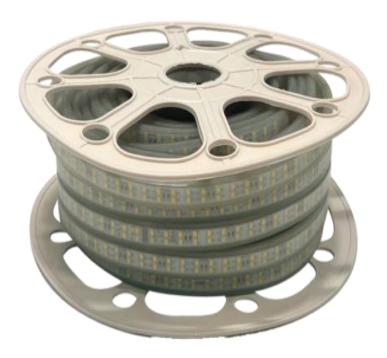

# SETO LED SNAKE 25/300 - SAFE WAY

The SETO LED SNAKE SAFE WAY series minimises the effort for temporary construction path lighting. Long corridors or staircases and lift shafts can be illuminated with the LED rope lights within avery short time.

For this purpose, the flexible and highly robust LED rope light is simply rolled out and attached to the ceiling of a corridor with clips or reversible adhesive tape, or suspended in the stairwell. Depending on the size of the area to be illuminated, several ropes can also be combined so that the required illumination is always achieved.

Thanks to the high power of 12 watts per metre, distributed over 180 LEDs per metre, the LED rope lights of the SETO LED SNAKE SAFE WAY series achieve a previously unattained luminous intensity.

With the help of a special fluorescent additive in the sheath of the SETO LED SNAKE SAFE WAY, it glows even after the power is switched off. This means that it is still visible for some time even in the dark and provides orientation in an emergency.