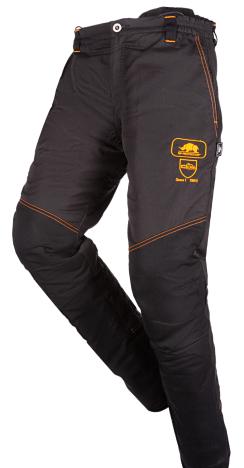

# Chainsaw trousers, class 1 type A

## **Key features**

- Robust polyester/cotton outer fabric
- Preformed anti-dirt reinforcement
- Light and comfortable
- The most economic pair of chainsaw trousers in our product range

### Exterior

- Front fly with zip closure closing by 1 button
- 1 patched back pocket with zip closure
- $\ensuremath{\mathtt{1}}$  double pocket for measuring equipment and spark plug combination spanner
- 2 inset pockets
- Triple-needle stitching on the back seam to the inside leg Elasticated waist with belt and attachment for suspenders
- Bib in back with attachment for braces