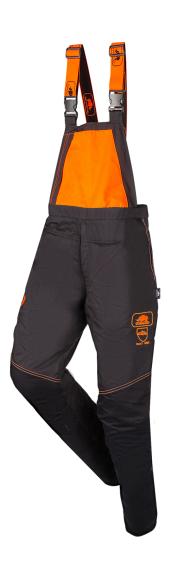

# Aspin Chainsaw bib&braces, class 1 type A

### **Key features**

- Robust polyester/cotton outer fabric
- Preformed anti-dirt reinforcement
- The most economic bib&brace in our product range »

### Exterior

- Front fly with zip closure »
- Closing right side with zipper and button
- 1 double pocket for measuring equipment and spark plug »
- combination spanner
- 2 inset pockets »
- Triple-needle stitching on the back seam to the inside leg »
- Elasticated backside of the waist »
- 2 elasticated adjustable braces with buckle closure »
- Front bib with pocket and vertical zipper on the right-hand side » » Large bib in back

### Interior

Polyester - cotton lining (65% Polyester - 35% Cotton 85 g/m<sup>2</sup>) >>

# Fabric

Water repellent 65% Polyester - 35% cotton outer fabric  $\pm$  210 g/m<sup>2</sup> »

### Colour

» (178) Anthracite/Black/Hi-Vis Orange