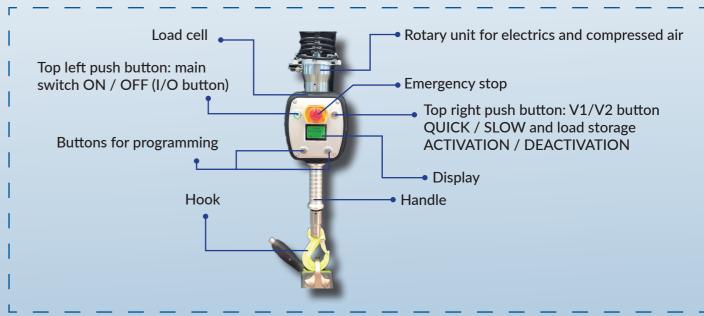

### MEASURING CELL

The application of a measuring cell leads to an optimum running performance. Self- balancing and the weight of the load is displayed exactly.

#### ENDLESS ROTATION

Rotary units are installed on the operating handle and the column. This allows endless turning and movement of the load.

### • EASY PROGRAMMING

The device allows to easily set up different speeds as well as reducing the speed at the pick-up and release points.