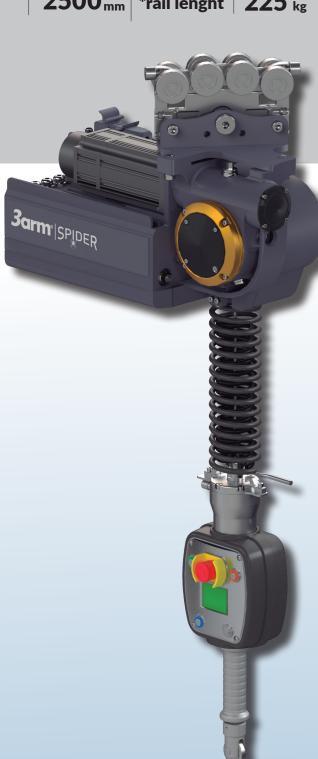

# **SMART LIFT SPIDER 225R**

The 3arm Smart Lift Spider 225R is an electronic rope balancer designed to be mounted on rail systems for manually handling loads up to 225kg