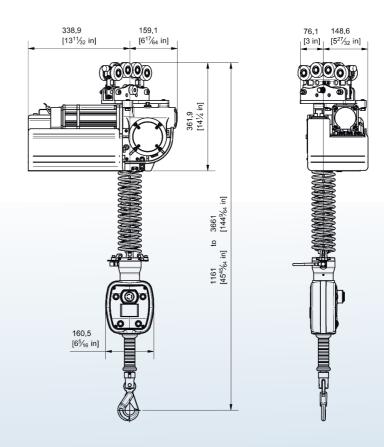

### SPIDER 75 R

TECHNICAL DATA

**Load Capacity** 0-75 kg **Power Supply** 230 V

**Lifting speed** Up to 650 mm/s . Adjustable in different heights. Pick up/release point.

Cable Stroke 2.5m

# SPIDER 150 R

**TECHNICAL DATA** 

**Load Capacity** 0-150 kg **Power Supply** 230 V

**Lifting speed** Up to 420mm/s . Adjustable in different heights. Pick up/release point.

Cable Stroke 2.5m

# SPIDER 225 R

**TECHNICAL DATA** 

**Load Capacity** 0-225 kg **Power Supply** 230 V

**Lifting speed** Up to 392mm/s . Adjustable in different heights. Pick up/release point.

Cable Stroke 2.5m

## SPIDER 300 R

TECHNICAL DATA

**Load Capacity** 0-300 kg **Power Supply** 230 V

**Lifting speed** Up to 327mm/s . Adjustable in different heights. Pick up/release point.

Cable Stroke 2.5m

# SPIDER 600 R

**TECHNICAL DATA** 

**Load Capacity** 0-600 kg **Power Supply** 230 V

**Lifting speed** Up to 163mm/s . Adjustable in different heights. Pick up/release point.

Cable Stroke 2.5m