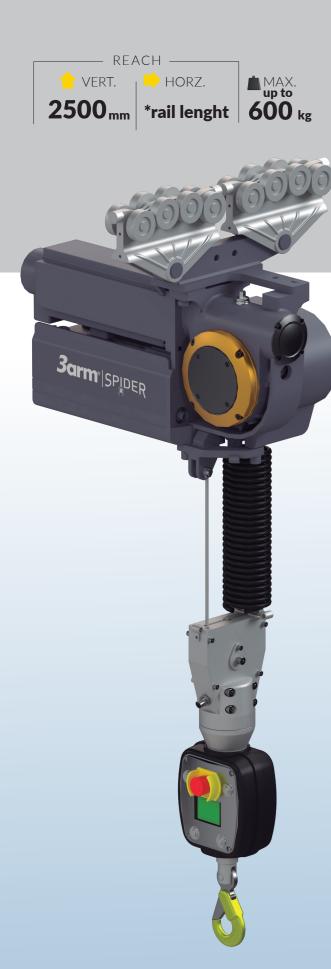

# **SMART LIFT SPIDER 600R**

The 3arm Smart Lift Spider 600R is an electronic rope balancer designed to be mounted on rail systems for manually handling loads up to 600kg

The 3arm Spider features make this rope balancer unique.

# SPIDER 600 R

**TECHNICAL DATA** 

**Load Capacity** 0-600 kg **Power Supply** 230 V

**Lifting speed** Up to 163mm/s . Adjustable in different heights. Pick up/release point.

Cable Stroke 2.5m