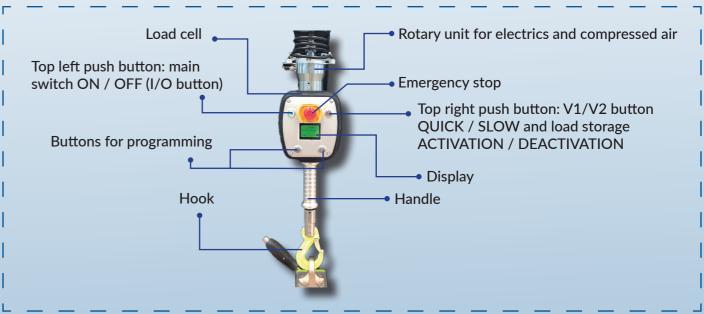

### MEASURING CELL

The application of a measuring cell leads to an optimum running performance. Self- balancing and the weight of the load is displayed exactly.

#### ENDLESS ROTATION

Rotary units are installed on the operating handle and the column. This allows endless turning and movement of the load.

### • EASY PROGRAMMING

The device allows to easily set up different speeds as well as reducing the speed at the pick-up and release points.