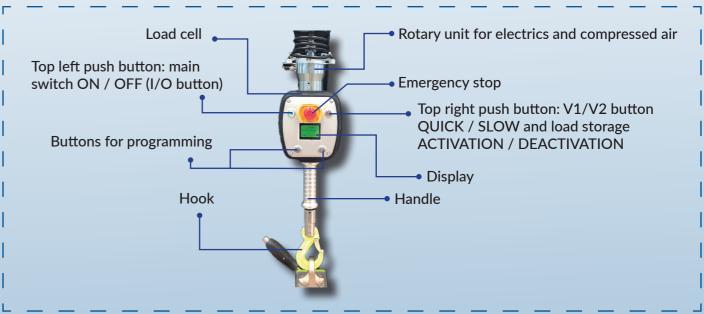

### MEASURING CELL

The application of a measuring cell leads to an optimum running performance. Self- balancing and the weight of the load is displayed exactly.

### • EASY PROGRAMMING

The device allows to easily set up different speeds as well as reducing the speed at the pick-up and release points.