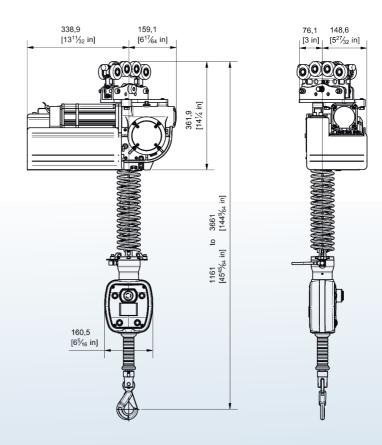

### SPIDER 75 R

TECHNICAL DATA

**Load Capacity** 0-75 kg **Power Supply** 230 V

**Lifting speed** Up to 650 mm/s . Adjustable in different heights. Pick up/release point.

Cable Stroke 2.5m

# SPIDER 150 R

**TECHNICAL DATA** 

**Load Capacity** 0-150 kg **Power Supply** 230 V

**Lifting speed** Up to 420mm/s . Adjustable in different heights. Pick up/release point.

Cable Stroke 2.5m

# SPIDER 225 R

**TECHNICAL DATA** 

**Load Capacity** 0-225 kg **Power Supply** 230 V

**Lifting speed** Up to 392mm/s . Adjustable in different heights. Pick up/release point.

Cable Stroke 2.5m

## SPIDER 300 R

TECHNICAL DATA

**Load Capacity** 0-300 kg **Power Supply** 230 V

**Lifting speed** Up to 327mm/s . Adjustable in different heights. Pick up/release point.

Cable Stroke 2.5m

# SPIDER 600 R

**TECHNICAL DATA** 

**Load Capacity** 0-600 kg **Power Supply** 230 V

**Lifting speed** Up to 163mm/s . Adjustable in different heights. Pick up/release point.

Cable Stroke 2.5m