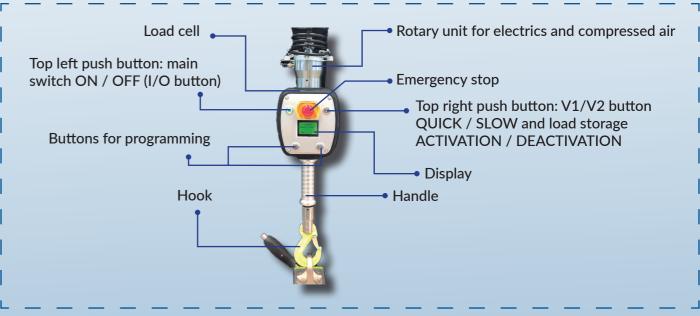

### MEASURING CELL

The application of a measuring cell leads to an optimum running performance. Self- balancing and the weight of the load is displayed exactly.

#### ENDLESS ROTATION

Rotary units are installed on the operating handle and the column. This allows endless turning and movement of the load.

### • EASY PROGRAMMING

The device allows to easily set up different speeds as well as reducing the speed at the pick-up and release points.