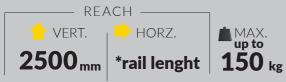

# **SMART LIFT SPIDER 150R**

The 3arm Smart Lift Spider 150R is an electronic rope balancer designed to be mounted on rail systems for manually handling loads up to 150kg

# SPIDER 150 R

**TECHNICAL DATA** 

**Load Capacity** 0-150 kg **Power Supply** 230 V

**Lifting speed** Up to 420mm/s . Adjustable in different heights. Pick up/release point.

Cable Stroke 2.5m