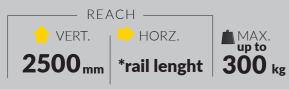

# SMART LIFT SPIDER 300 R

The 3arm Smart Lift Spider 300R is an electronic rope balancer designed to be mounted on rail systems for manually handling loads up to 300kg

## SPIDER 300 R

TECHNICAL DATA

**Load Capacity** 0-300 kg **Power Supply** 230 V

**Lifting speed** Up to 327mm/s . Adjustable in different heights. Pick up/release point.

Cable Stroke 2.5m