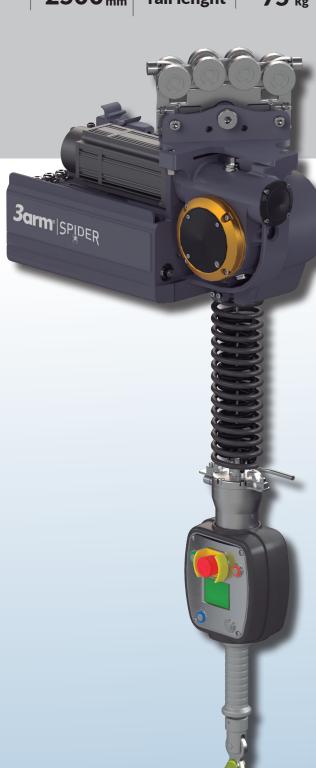

# **SMART LIFT SPIDER 75R**

The 3arm Smart Lift Spider 75R is an electronic rope balancer designed to be mounted on rail systems for manually handling loads up to 75kg

The 3arm Spider features make this rope balancer unique.

#### RAIL SYSTEMS

The Spider can be mounted to any brand rail system due to a wide range of trolley adapting plates.