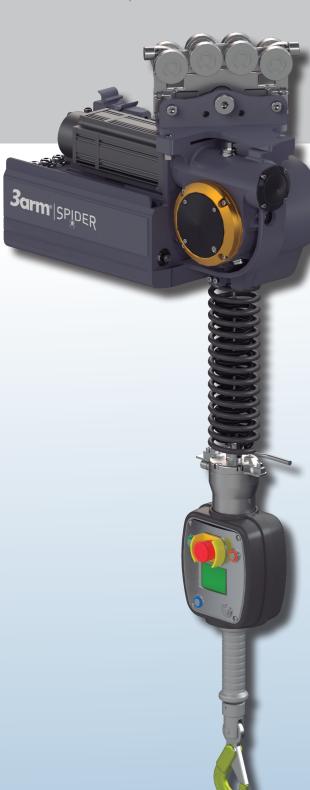

# SMART LIFT SPIDER 300 R

The 3arm Smart Lift Spider 300R is an electronic rope balancer designed to be mounted on rail systems for manually handling loads up to 300kg

#### ENDLESS ROTATION

Rotary units are installed on the operating handle and the column. This allows endless turning and movement of the load.

#### RAIL SYSTEMS

The Spider can be mounted to any brand rail system due to a wide range of trolley adapting plates.