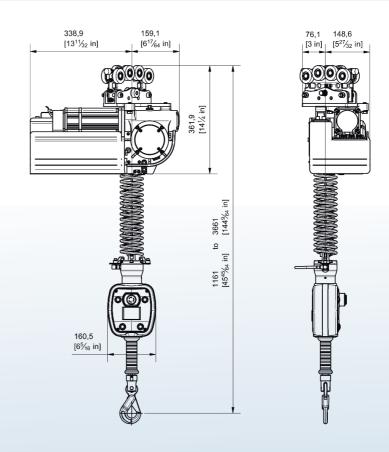

### SPIDER 75 R

TECHNICAL DATA

**Load Capacity** 0-75 kg **Power Supply** 230 V

**Lifting speed** Up to 650 mm/s . Adjustable in different heights. Pick up/release point.

Cable Stroke 2.5m

# SPIDER 150 R

**TECHNICAL DATA** 

**Load Capacity** 0-150 kg **Power Supply** 230 V

**Lifting speed** Up to 420mm/s . Adjustable in different heights. Pick up/release point.

Cable Stroke 2.5m

# SPIDER 225 R

**TECHNICAL DATA** 

**Load Capacity** 0-225 kg **Power Supply** 230 V

**Lifting speed** Up to 392mm/s . Adjustable in different heights. Pick up/release point.

Cable Stroke 2.5m

## SPIDER 300 R

TECHNICAL DATA

**Load Capacity** 0-300 kg **Power Supply** 230 V

**Lifting speed** Up to 327mm/s . Adjustable in different heights. Pick up/release point.

Cable Stroke 2.5m

# SPIDER 600 R

**TECHNICAL DATA** 

**Load Capacity** 0-600 kg **Power Supply** 230 V

**Lifting speed** Up to 163mm/s . Adjustable in different heights. Pick up/release point.

Cable Stroke 2.5m