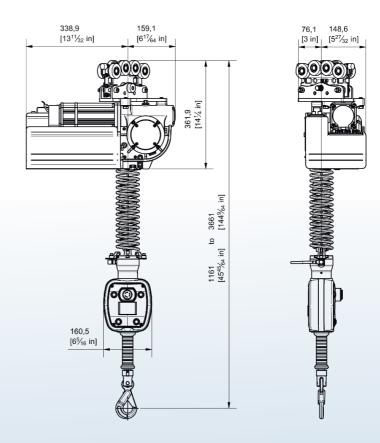

# SPIDER 600 R

**TECHNICAL DATA** 

**Load Capacity** 0-600 kg **Power Supply** 230 V

**Lifting speed** Up to 163mm/s . Adjustable in different heights. Pick up/release point.

Cable Stroke 2.5m