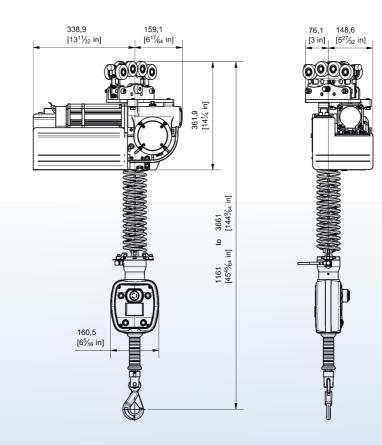

### SPIDER 75 R

TECHNICAL DATA

**Load Capacity** 0-75 kg **Power Supply** 230 V

**Lifting speed** Up to 650 mm/s . Adjustable in different heights. Pick up/release point.

Cable Stroke 2.5m