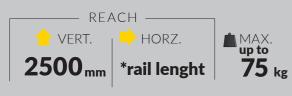

# **SMART LIFT SPIDER 75R**

The 3arm Smart Lift Spider 75R is an electronic rope balancer designed to be mounted on rail systems for manually handling loads up to 75kg

The 3arm Spider features make this rope balancer unique.

### SPIDER 75 R

TECHNICAL DATA

**Load Capacity** 0-75 kg **Power Supply** 230 V

**Lifting speed** Up to 650 mm/s . Adjustable in different heights. Pick up/release point.

Cable Stroke 2.5m