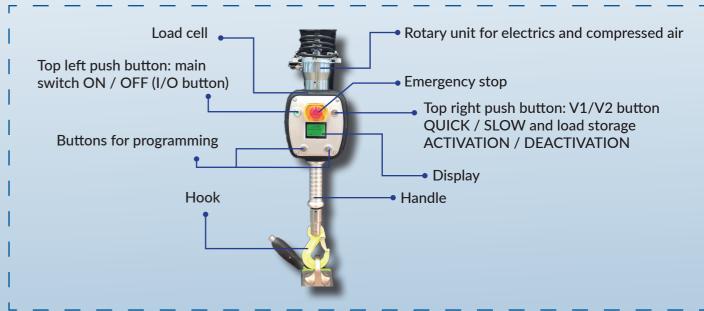

### MEASURING CELL

The application of a measuring cell leads to an optimum running performance. Self- balancing and the weight of the load is displayed exactly.

#### ENDLESS ROTATION

Rotary units are installed on the operating handle and the column. This allows endless turning and movement of the load.

### • EASY PROGRAMMING

The device allows to easily set up different speeds as well as reducing the speed at the pick-up and release points.